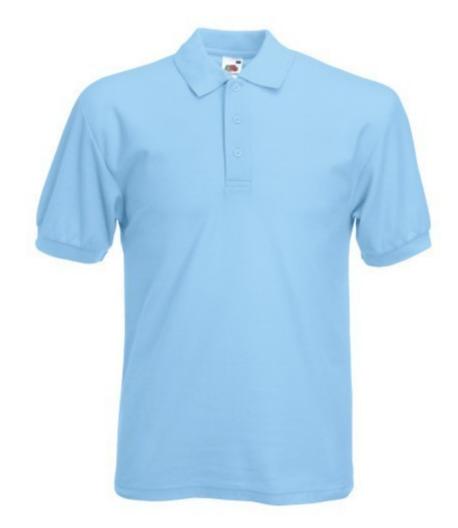

# FRUIT OF THE LOOM, 65/35, POLO SHIRT FOR MEN, SKY BLUE, L

### Specification

Fruit of the Loom, 65/35, polo shirt for men, sky blue, L. Polo shirt for men, work shirt, leisure shirt, made up of 65% polyester, 35% cotton, with normal cut, polo collar standard, button-down color shirts, classic cut. Ideal for all types of activities. Branding: embroidery, flock, flex, sieve